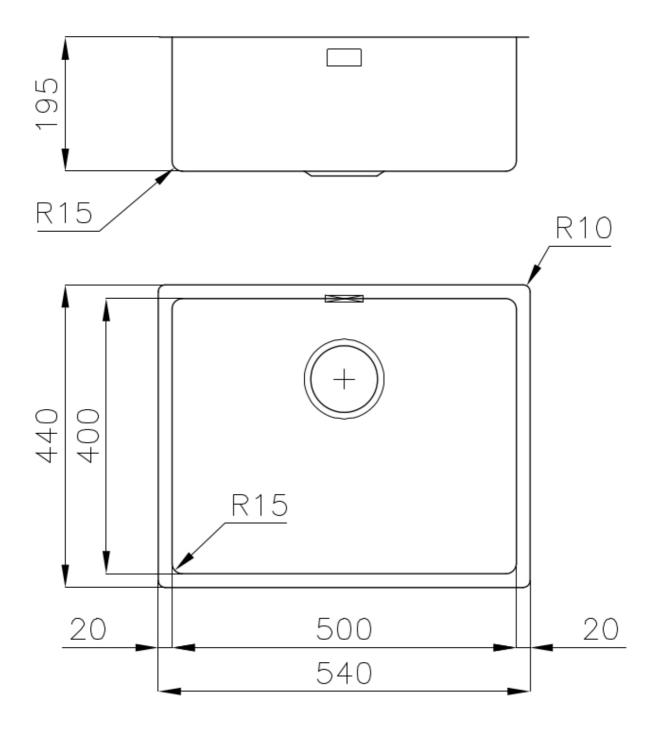

#### **DETAILS**

| Edge/Installation Type | Flush-mount   Top-mount  |
|------------------------|--------------------------|
| Material               | AISI 304 stainless steel |
| Texture                | Foster brushed           |
| Finish                 | PVD                      |
| Coloring               | Gold                     |
| Base                   | 60 cm                    |
| Dimensions             | 540 x 440 mm             |
| Bowl dimension         | 500 x 400 mm             |
| Width                  | 54 cm                    |
|                        |                          |

| Built-in hole             | View technical data sheet                                                                                                                                                                                                                                                                                                                    |
|---------------------------|----------------------------------------------------------------------------------------------------------------------------------------------------------------------------------------------------------------------------------------------------------------------------------------------------------------------------------------------|
| Number of bowls           | 1 bowl                                                                                                                                                                                                                                                                                                                                       |
| Mixer holes               | No standard holes                                                                                                                                                                                                                                                                                                                            |
| Standard fittings         | Fixing hooks, gasket, drain, overflow and siphon, boxed packing                                                                                                                                                                                                                                                                              |
| Drainer                   | No                                                                                                                                                                                                                                                                                                                                           |
| Waste fitting             | 3,5" drain                                                                                                                                                                                                                                                                                                                                   |
| FEATURES                  |                                                                                                                                                                                                                                                                                                                                              |
| Basket 3,5" waste fitting | The drain is equipped with a large 3.5" drain, with the practical basket cap that prevents the discharge of solid parts.                                                                                                                                                                                                                     |
| Gold                      | The Gold finish is obtained by treating the steel with a physical process called PVD (Physical Vacuum Deposition) which deposits particles of noble metals on the surface. The result is a unique and refined aesthetic effect, and an improvement in the mechanical properties of the steel that is more resistant to shocks and scratches. |
| High thickness            | 1mm thick steel. A significant thickness, which guarantees the maximum sturdiness and durability.                                                                                                                                                                                                                                            |
| Perimetral overflow       | The overflow is always a security on the Foster sinks that prevents the overflow of water in case of oversights. The perimeter drain solution improves aesthetics thanks to its square and essential shape.                                                                                                                                  |
| Small radius              | Bowls with squared shapes with a modern design and an increased capacity, for a minimal aesthetics connected with an extreme practicity.                                                                                                                                                                                                     |