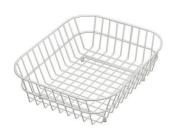

#### **OPTIONAL ACCESSORIES**

Cestello inox 8612 000

Glass chopping board 8631 300

HPDE Chopping board 8657 001

HPDE Twin chopping board 8644 101

Stainless steel plate rack 8100 154

Stainless steel plate rack
8100 303
\* only in combination with the accessory
8644 101

Stainless steel basket 8611 000

Stainless steel perforated tray

8151 000

\* only in combination with the accessory 8644 101

Stainless steel perforated tray PVD Copper

8151 008

Stainless steel perforated tray PVD Gold