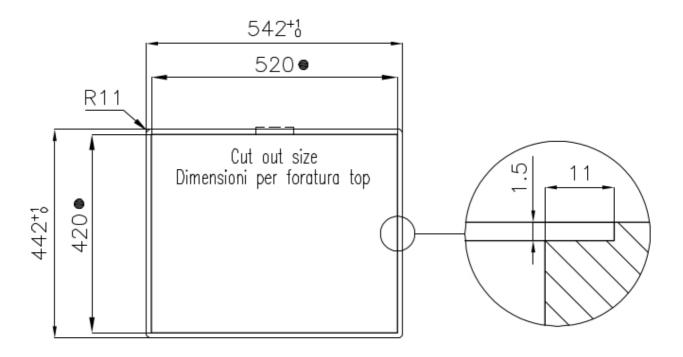

### **TECHNICAL DATA**

Intaglio per il troppo-pieno Recess for housing the over-flow

● Built—in cut out for FTS — Foratura per installazione FTS